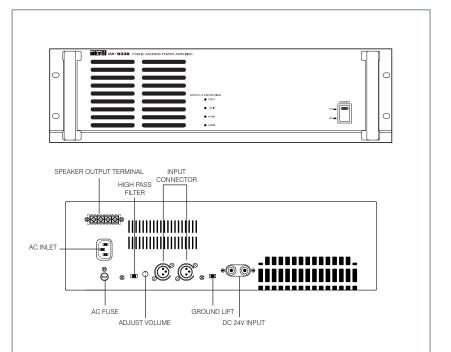

## PA-9312 / PA-9336 / PA9348: Power Amplifiers

For installations which require pure power, the Inter-M PA-9000 Series of power amplifiers are reliable, robust work horses. Units can be mains or DC powered so can easily operate in a critical system or in event/hire applications using battery power. Connections and controls are rear panel mounted to deter tampering or accidental adjustment.

## Features:

- + 120W/360W/480W Output power (100v/70v and 80 $\Omega$  and 4 $\Omega^{\star})$
- Audio/line in (3 pin XLR)
- Audio/line out (3 pin XLR)
- Input level control (on rear)
- Ground lift and HPF switches
- Fan cooled
- Thermal protection circuit
- DC power terminals
- 3U high, 19" rack mounting
- \* PA-9312 only has  $4\Omega$  low Z output. PA-9336 / PA-9348 have  $4\Omega$  and  $8\Omega$  options.