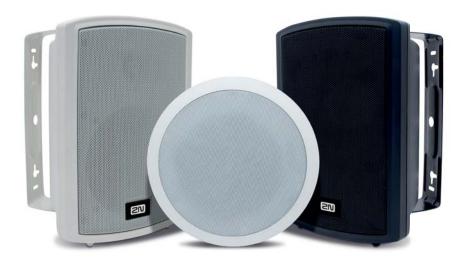

## **2N® IP Speaker**

Modern IP loudspeaker

### **Technical Parameters**

| 2N® IP Speaker – wall-mounted with a console |                    | Audio stream          |                             |
|----------------------------------------------|--------------------|-----------------------|-----------------------------|
| Impedance                                    | 8 Ohm              | Sound compression     | MPEG-1 Audio Layer II (MP2) |
| Output                                       | 8W PoE / 14W 12V   | Bandwidth             | 32-320 kbps                 |
| Frequency range                              | 75 Hz – 20 KHz     | Stream                | unicast/multicast           |
| Sound pressure (SPL 1W/1m)                   | 89 dB              |                       |                             |
| Dimensions (H/W/D)                           | 250 x 176 x 143 mm | Power supply          |                             |
| Weight                                       | 2,3 kg             | External power source | 12V DC / 2A                 |
| Color                                        | black/white        | Power supply from LAN | PoE IEEE 802.3af            |
| Another passive loudspeaker can be connected |                    |                       |                             |