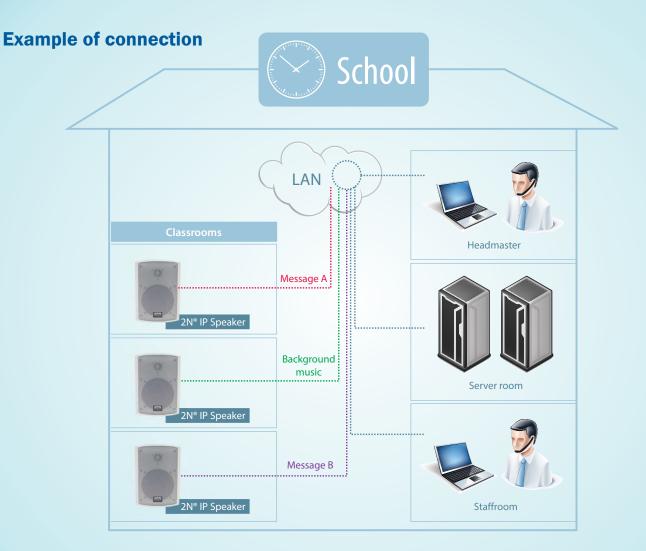

# Get a high quality audio distribution without pointless costs

2N® IP Speaker is an up-to-date loudspeaker which has an incorporated IP audio system 2N® NetSpeaker. Thanks to this combination of two products in one you get a complete IP solution for audio distribution, which will allow you to play any audio stream from any computer in your LAN/WAN network. This makes the 2N® IP Speaker a perfect solution especially there, where you have no audio cables installed yet in your premises.

The IP technology the 2N® IP Speaker is based on completely removes the distance limits. With this technology you can simply connect the IP loudspeaker to a network and stream audio anywhere. Besides this, using the existing wiring instead of more expensive audio cables makes its installation not only faster, but also cheaper.

A necessary prerequisite for functioning of the 2N® IP Speaker is a 2N® NetSpeaker Server software application. The application manages different audio sources and streams them into all IP loudspeakers connected to the network. It will also allow you to create a separate zone from each of the 2N® IP Speaker units and stream different content into each zone as necessary. You can also purchase an extra software application package, which expands the Speaker's functions significantly.

### **Features**

- · Audio distribution anywhere, where there is an IP network
- Usage of existing LAN/WAN network
- Easy connection of large and very distant destinations
- Possibility to create separate zones with different contents
- Free SW package
- Central management of all loudspeakers
- · Cheaper and faster installation