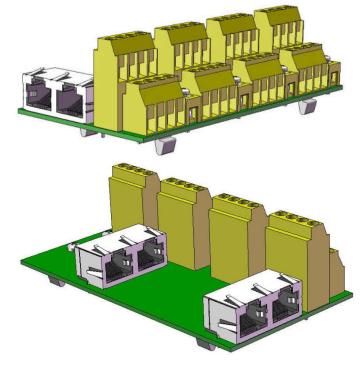

The BOA02 is a simple Quad DIN Rail mount RJ45 cable Break Out Adaptor, which can be used to provide connections from non-RJ45 installation wiring to ASL VIPEDIA-12 IP Audio routers, and to similar equipment with RJ45 connections.

The BOA02 has four RJ45 I/O ports and four blocks of eight terminals, plus four screen terminals. The four pairs of signals from each RJ45 port are each taken to a pair of terminals on one of the terminal blocks, and each terminal block has an associated screen connection which is taken to the RJ45 connector's screen.