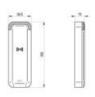

# **Technical drawing**

## **Technical characteristics**

- The wall mounting is very easy. The width is less than 40mm which make it compatible with standard door frames.
- To be used in combination with controllers (CU42xxx or Salto KS controllers (CU41xxx).
- Connection to the door controller: 4 wires.
- Designed to work with an online SVN access control platform, with a stand-alone system or cloud-based Salto KS access control platform.
- Maximum distance between the door controller and the wall reader 400m-using a twisted pair cable.