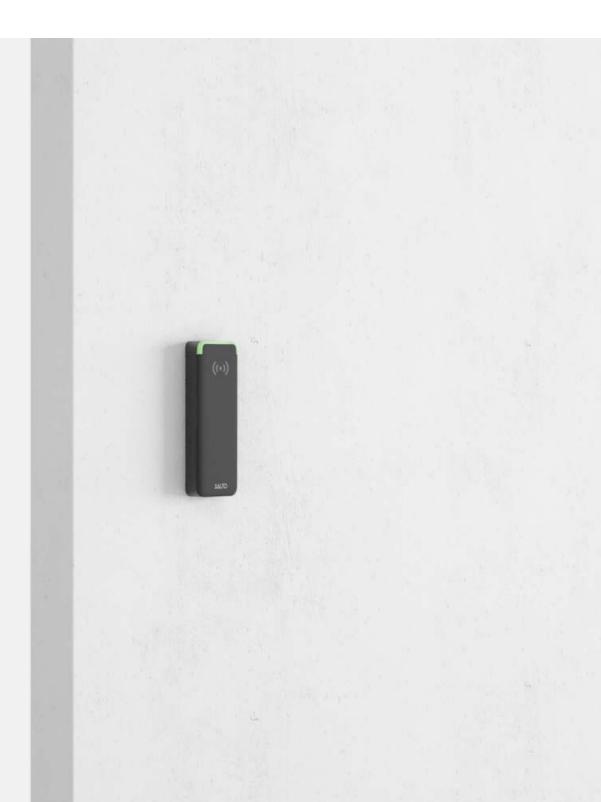

# Design XS - Mullion Wall Reader

The Salto Design XS Mullion Wall Reader for flush mounting has been specially designed to fit lifts, sliding doors or electronic gate doors that have a narrow profile frame and where there is insufficient space to install a standard wall reader. Combined with the Salto smart access controller, it facilitates the integration of the wall reader with any Salto smart access platform.

#### Features

- Compact slim reader module design reader.
- Specially designed for narrow or aluminium profile doors, making the installation quick and easy with minimal impact.
- Fully integrated with the Salto XS4 platform.
- Virtual network capable through Salto SVN data-on-card technology.
- Modern aesthetic design with green/red and blue clear LED colour optical signal.
- Blue light indicates that the user key update is in progress through Salto Virtual Network technology.
- Acoustic and optical signalling, dual colour green/red to indicate access authorisation.
- Can be used both indoor and outdoor, design for optimum weather resistance: Electronics potted in resin.