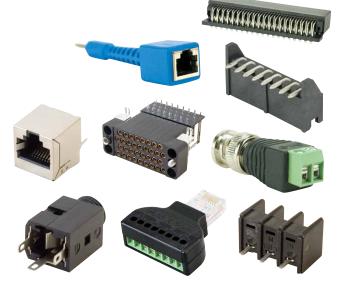

#### Connectors

Our development and production teams have many years experience in creating a huge range of connectors to customers' exact requirements, ranging from Molex/Amp-style Connectors through to D-Types and many more.

- Custom-built
- A range of materials
- Terminal Blocks/Pin Headers
- Large or Small
- RF, RJ and PCB