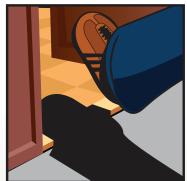

His colleague Mr. Smith is standing outside his house and Mr. Brown finds out that his colleague has brought him an important document.

phone and opens the door for Mr.

Smith.

Mr. Smith goes into Mr. Brown's house