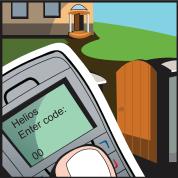

## Thanks to the 2N Helios door entry system you do not have to wait at home for delivery of an important document. You can open the entrance door remotely using your mobile phone.

Mr. Brown is leaving his house and activates the Departure mode via his desk phone on his 2N Helios door entry system.

## Telephone based door entry solution

What benefits does 2N Helios bring you?

- You do not need a key to get into your office you can simply open the office door by entering a numerical code or using a card, which you swipe against the contactless card reader.
- You can open the entrance door from anywhere if you are in the office you can use your desk phone, if not use your mobile phone.
- You can see your visitors as well as hear them thanks to the built-in video camera, you can see all arriving guests on your computer monitor.
- You can easily find the name you are looking for on the well-designed display – you can save names, logos etc. Searching for a contact is as simple as on your mobile phone.
- You can open up to two entrances with one touch of **a button** – first open the gate into the complex for your visitor and then main entrance to the building.