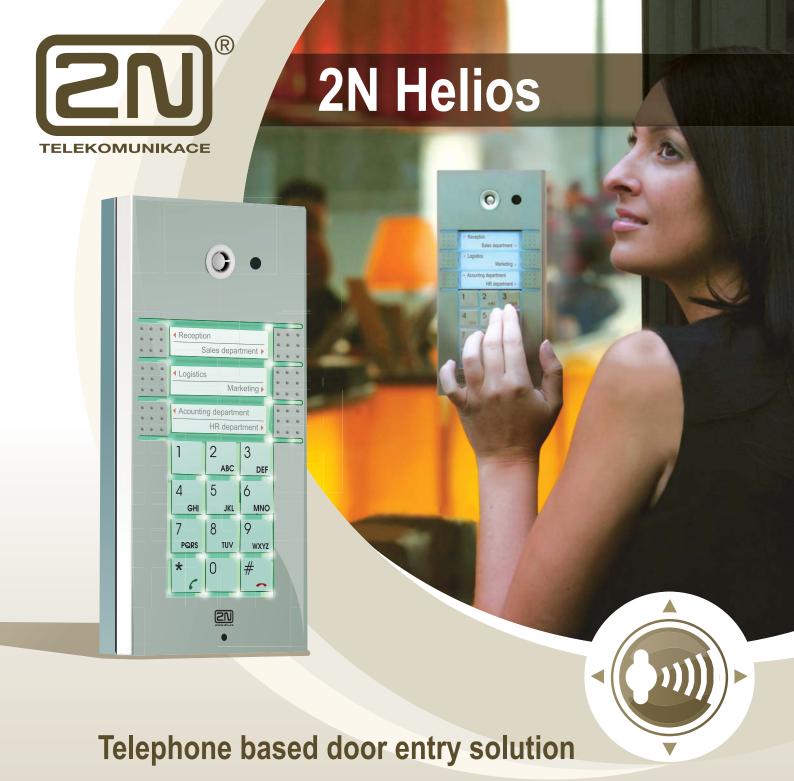

## Telephone based door entry solution

What benefits does 2N Helios bring you?

- You do not need a key to get into your office you can simply open the office door by entering a numerical code or using a card, which you swipe against the contactless card reader.
- You can open the entrance door from anywhere if you are in the office you can use your desk phone, if not use your mobile phone.
- You can see your visitors as well as hear them thanks to the built-in video camera, you can see all arriving guests on your computer monitor.
- You can easily find the name you are looking for on the well-designed display – you can save names, logos etc. Searching for a contact is as simple as on your mobile phone.
- You can open up to two entrances with one touch of **a button** – first open the gate into the complex for your visitor and then main entrance to the building.

Are you building or renovating a house? Are you looking for the optimum solution for the entrance door to your company/hotel/hospital or family house? **2N Helios** is designed just for you. Thanks to its modularity, this door entry system can be used both for smaller houses as well as for more extensive buildings, which normally requires several tens of buttons.