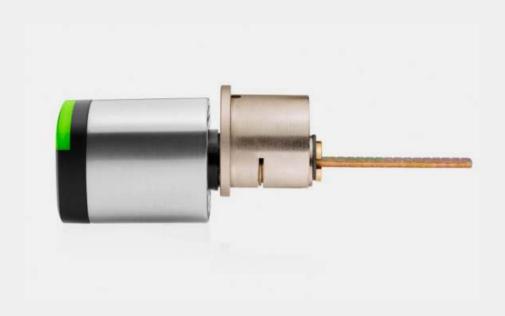

# Salto Neo - RIM UK Cylinder

The Salto Neo UK RIM cylinder is specially designed to fit most doors that are equipped with surface mounted lock cases, panic bars and top guards that need this type of locking system.

### **Features**

- Salto SVN and BLUEnet Wireless network capable.
- All communication between the carrier and the electronic cylinder is encrypted and secured.
- The batteries can be replaced without cylinder removal.
- Optical signalling through light ring. Dual colour green/ red to indicate access authorisation. Acoustic signal optional.
- Equipped with anti-drilling protection.
- Optional torx screw to tighten the knob and convert the cylinder on a fixed knob cylinder.
- Emergency opening via portable programming device (PPD).

## **Technical characteristics**

- -Available from 40mm up to 370mm in thickness.
- Cam: UK cam 14.3mm.
- Versions for glass doors available.
- Available with 2 different locking thumbturns on the inside to operate the cam.