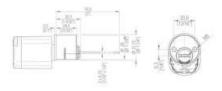

ystem.



### **Features**

- Salto SVN and BLUEnet Wireless network capable.
- All communication between the carrier and the electronic cylinder is encrypted and secured.
- The batteries can be replaced without cylinder removal.
- Optical signalling through light ring. Dual colour green/ red to indicate access authorisation. Acoustic signal optional.
- Equipped with anti-drilling protection.
- Optional torx screw to tighten the knob and convert the cylinder on a fixed knob cylinder.
- Emergency opening via portable programming device (PPD).

## **Technical characteristics**

- -Available from 40mm up to 370mm in thickness.
- Cam: UK cam 14.3mm.
- Versions for glass doors available.
- Available with 2 different locking thumbturns on the inside to operate the cam.

# **Technical drawing**



## **Finish**



#### Reader finish



# **Technology platforms**



On-premise Network



Salto KS





-Cloud application



# Wireless technologies







# Certifications



#### **Carriers**



Key Card

NXP MIFARE®

HID®



**Key Fob**NXP MIFARE®



**Digital Key**Bluetooth LE
NFC - Near Field Communication

## Disclaimer:

For a complete description of the product range, verification of the availability and technical feasibility of the selected product, and a commercial offer, please get in touch with the local authorized SALTO dealer or a SALTO office.

SALTO Systems reserves the right to modify the product and its components.

Technical information and images displayed on the SALTO Systems product page are for informative purposes only and designed to inform about the main produ