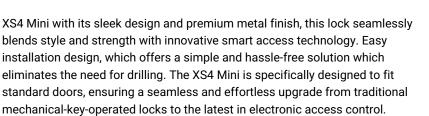

# XS4 Mini Metal - European / DIN

salto 🖊

**INSPIRED ACCESS** 

## Features

- Simple installation using just two screws when installing on new or existing European / DIN door standards.
- Sleek metal finish and offers a variety of finishes to choose from, allowing for customization to match your style.
- Equipped with clear, dual-color optical signaling to indicate access authorization, with the option for an acoustic signal. Acoustic signal optional.
- Hardened anti-drill protection, ensuring resistance against potential break-ins.
- Concealed fixing screws for greater security and improved aesthetics.
- For indoor applications: Ideal choice due to its quick and easy installation process, making it suitable for retrofits
- Wide range of handles, configurations and door retrofit cover plates to meet the installation needs.