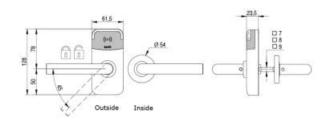

## **Technical characteristics**

- Covers door thicknesses: From 35mm up to 120mm.
- Dimensions: 128mm x 61,5mm x 23,5mm.
- Reversible handle, left or right escutcheon.
- Clutch mechanism escutcheon; when unlocked handle moves freely.
- Handle rotation: 45°.
- Compatible with European profile cylinders.
- Square spindles available: 7mm, 8mm, 9mm.

# **Technical drawing**

Finish