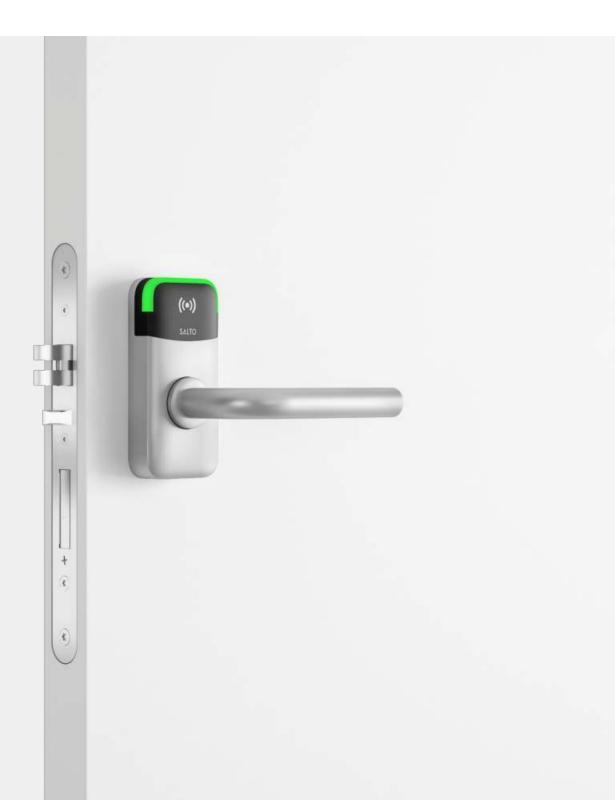

# XS4 Mini Metal - European / DIN

salto 🖊

**INSPIRED ACCESS** 

## Features

- Simple installation using just two screws when installing on new or existing European / DIN door standards.
- Sleek metal finish and offers a variety of finishes to choose from, allowing for customization to match your style.
- Equipped with clear, dual-color optical signaling to indicate access authorization, with the option for an acoustic signal. Acoustic signal optional.
- Hardened anti-drill protection, ensuring resistance against potential break-ins.
- Concealed fixing screws for greater security and improved aesthetics.
- For indoor applications: Ideal choice due to its quick and easy installation process, making it suitable for retrofits
- Wide range of handles, configurations and door retrofit cover plates to meet the installation needs.

## **Technical characteristics**

- Covers door thicknesses: From 35mm up to 120mm.
- Dimensions: 128mm x 61,5mm x 23,5mm.
- Reversible handle, left or right escutcheon.
- Clutch mechanism escutcheon; when unlocked handle moves freely.
- Handle rotation: 45°.
- Compatible with European profile cylinders.
- Square spindles available: 7mm, 8mm, 9mm.