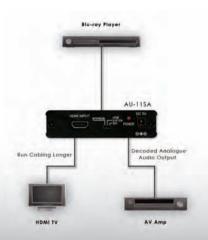

## v1.3 HDMI Audio De-embedder with built in Repeater

The AU-11SA is an advanced solution for HDMI to HDMI repeating with Audio de-embedding. Its compatible with v1.3 HDMI specifications, a cutting edge technology which defines the transfer of deep colour (12 bit) video with a high bandwidth of up to 225Mhz. Connect to source and display (HDMI), select the required audio format & output your chosen gudio format to your amplifier.

## Features

- Compliant with v1.3 HDMI, HDCP 1.1 and DVI 1.1 standards.
- HDMI audio de-embedder with built in repeater.
- Supports un-compressed digital LPCM 7.1, 5.1 or 2 channels and compressed digital Bitstream (Dolby TrueHD, Dolby Digital Plus, and DTS-HD Master Audio).
- Output resolution follows input resolution up to 1080p. Video pass though, no scaling.
- Supports LPCM 7.1, 5.1 or 2 channel output through multichannel analogue output ports.
- Supports CEC bypass.
- 3D Ready.