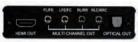

## Specifications

Input: 1 x HDMI

1 x HDMI

Output: 4 x 3.5mm stereo jack plugs

1 x Optical (Toslink)

Power: 5V/2.6A DC (US/EU standards, CE/FCC/UL certified)

Dimensions: 102mm (W) x 146mm (D) x 25mm (H)

Gross Weight: 780g