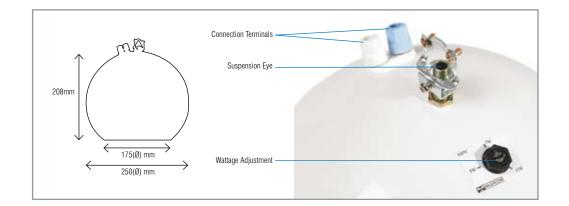

Cable termination is via binding posts and tappings adjusted via multi-step switch. The unit is supplied with a suspension eye for safety and security.

## Features:

- Lightweight ABS construction
- Screw terminal connection
- Suspension eye
- White colour
- Full range coaxial driver
- 100v Power Tappings

## Specifications:

| Model:              | B250T EN:          |
|---------------------|--------------------|
| 100v Power Tappings | 5, 7, 15W          |
| Frequency Response  | 70Hz ~ 20kHz       |
| SPL@1w/1m           | 91dB               |
| Colour              | White              |
| Material            | ABS                |
| Approx. coverage    | 60m² @ 4.5m height |
| Dimensions          | 250(Ø) x 208(H) mm |
| Weight              | 3.5kg              |