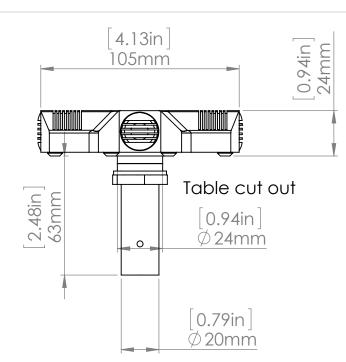

| THE INFORMATION<br>CONTAINED IN THIS<br>DRAWING IS THE<br>SOLE PROPERTY OF<br>CLOCKAUDIO LTD.<br>ANY REPRODUCTION<br>IN PART OR AS A | CLIENT APPROVAL |  |                                        | NAME             | DATE         |                         |  |              |  |
|--------------------------------------------------------------------------------------------------------------------------------------|-----------------|--|----------------------------------------|------------------|--------------|-------------------------|--|--------------|--|
|                                                                                                                                      | NAME            |  | DRAWN                                  | C.BUDGEN         | 16/02/15     | CLOCKAUDIO <sup>®</sup> |  |              |  |
|                                                                                                                                      | COMPANY         |  |                                        | iaterial Brass   |              |                         |  |              |  |
|                                                                                                                                      | DATE            |  | FINISH<br>black nextel or satin nickel |                  |              | CS 4S-RF                |  |              |  |
|                                                                                                                                      | SIGNATURE       |  |                                        |                  |              |                         |  |              |  |
|                                                                                                                                      |                 |  | CS 4S-RF (Black)                       |                  |              |                         |  |              |  |
|                                                                                                                                      | COMMENTS:       |  | CS 4SN-RF (Nickel)                     |                  | SIZE DWG. NO | <sup></sup> 1089        |  | REV.         |  |
|                                                                                                                                      |                 |  |                                        | DO NOT SCALE DRA | WING         |                         |  | SHEET 1 OF 1 |  |