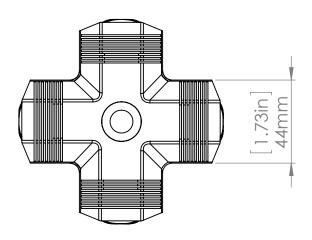

| THE INFORMATION<br>CONTAINED IN THIS<br>DRAWING IS THE<br>SOLE PROPERTY OF<br>CLOCKAUDIO LTD.<br>ANY REPRODUCTION<br>IN PART OR AS A | CLIENT APPROVAL |  |                                        | NAME             | DATE         |                         |  |              |  |
|--------------------------------------------------------------------------------------------------------------------------------------|-----------------|--|----------------------------------------|------------------|--------------|-------------------------|--|--------------|--|
|                                                                                                                                      | NAME            |  | DRAWN                                  | C.BUDGEN         | 16/02/15     | CLOCKAUDIO <sup>®</sup> |  |              |  |
|                                                                                                                                      | COMPANY         |  |                                        | iaterial Brass   |              |                         |  |              |  |
|                                                                                                                                      | DATE            |  | FINISH<br>black nextel or satin nickel |                  |              | CS 4S-RF                |  |              |  |
|                                                                                                                                      | SIGNATURE       |  |                                        |                  |              |                         |  |              |  |
|                                                                                                                                      |                 |  | CS 4S-RF (Black)                       |                  |              |                         |  |              |  |
|                                                                                                                                      | COMMENTS:       |  | CS 4SN-RF (Nickel)                     |                  | SIZE DWG. NO | <sup></sup> 1089        |  | REV.         |  |
|                                                                                                                                      |                 |  |                                        | DO NOT SCALE DRA | WING         |                         |  | SHEET 1 OF 1 |  |