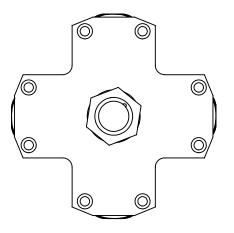

| THE INFORMATION<br>CONTAINED IN THIS<br>DRAWING IS THE<br>SOLE PROPERTY OF<br>CLOCKAUDIO LTD.<br>ANY REPRODUCTION<br>IN PART OR AS A | CLIENT APPROVAL |  |                                        | NAME             | DATE         |                         |  |              |  |
|--------------------------------------------------------------------------------------------------------------------------------------|-----------------|--|----------------------------------------|------------------|--------------|-------------------------|--|--------------|--|
|                                                                                                                                      | NAME            |  | DRAWN                                  | C.BUDGEN         | 16/02/15     | CLOCKAUDIO <sup>®</sup> |  |              |  |
|                                                                                                                                      | COMPANY         |  |                                        | iaterial Brass   |              |                         |  |              |  |
|                                                                                                                                      | DATE            |  | FINISH<br>black nextel or satin nickel |                  |              | CS 4S-RF                |  |              |  |
|                                                                                                                                      | SIGNATURE       |  |                                        |                  |              |                         |  |              |  |
|                                                                                                                                      |                 |  | CS 4S-RF (Black)                       |                  |              |                         |  |              |  |
|                                                                                                                                      | COMMENTS:       |  | CS 4SN-RF (Nickel)                     |                  | SIZE DWG. NO | <sup></sup> 1089        |  | REV.         |  |
|                                                                                                                                      |                 |  |                                        | DO NOT SCALE DRA | WING         |                         |  | SHEET 1 OF 1 |  |