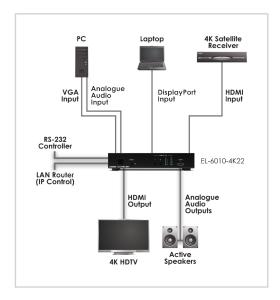

## • **EL-6010-4K22:** HDMI / VGA/ DisplayPort to HDMI Scaler

Ideal for boardroom or classroom applications, the **EL-6010-4K22** is a multi-format scaler with HDMI, VGA, and DisplayPort inputs scaling to the HDMI output. With the **EL-6010-4K22** an installer can scale the input from the connected source device to a HDMI resolution suitable for the connected HDMI display, up to a maximum output resolution of 4K@60Hz (YUV 4:4:4).

A selection of adjustment options you are likely to need when accommodating different sources are built-in, including a wide array of aspect ratio settings as well as contrast, brightness, saturation, hue and sharpness settings directly on the device. The **EL-6010-4K22** also has an analogue speaker output for ease of integration when used as part of a **conference centre**, **classroom** or **public venue** system.

An Auto Source Detection feature switches to the most recently connected source automatically or another live input if the current one becomes disconnected.

This unit can be controlled via front panel controls (with OSD), WebGUI, IR remote, telnet or RS-232 making operation easy and intuitive.