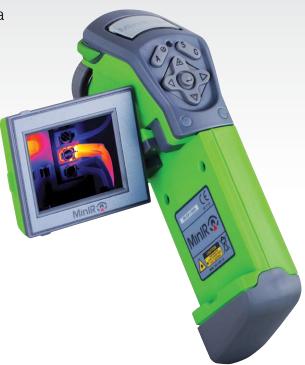

## • Elma IR80: Low Cost Thermal Imaging Camera

The new Elma IR80 is an economic Thermal Imaging Camera for troubleshooting and documentation of temperature variations and similar applications.

For applications where advanced features and functions are not required, this low cost Thermal Imaging Camera provides a compact, durable and easy to use handheld solution.

The Elma IR80 camera easily shows hot spots in electrical panels, faulty pump bearings, underfloor heating cables/pipes, etc.

Extremely compact and weighing less than 500g (battery included), the Elma IR80 fits comfortably in your hand and comes equipped with a 2.5" display which is hinged, so no matter what angle you use the camera, it will be possible to see the display. When the camera is not in use, the display simply folds into the handle and the screen is fully protected from scratches, etc.

## Features:

- Low cost, compact solution
- Ideal for electricians, service technicians, industrial engineers, etc
- 80 x 60 pixel detector with a sensitivity of 0.08°C
- Temperature range -20 ~ 250 ° C
- Saves IR images on SD cards up to 16Gb
- Comes complete with reporting software