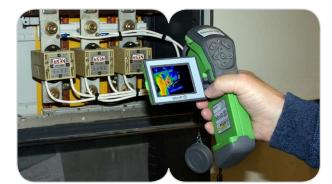

The Elma IR80 camera easily shows hot spots in electrical panels, faulty pump bearings, underfloor heating cables/pipes, etc.

Extremely compact and weighing less than 500g (battery included), the Elma IR80 fits comfortably in your hand and comes equipped with a 2.5" display which is hinged, so no matter what angle you use the camera, it will be possible to see the display. When the camera is not in use, the display simply folds into the handle and the screen is fully protected from scratches, etc.