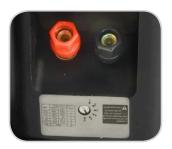

Supplied in single units, these music monitor speakers also include robust wall-mount brackets for mounting in portrait or landscape orientation.

100v line / Low Impedance tappings are adjustable on the rear of the loudspeakers via screwdriver and termination is via screw binding posts.