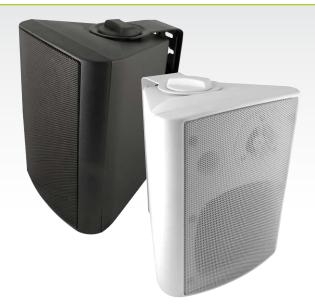

• FMW20B-100: 20W Fashion Monitor 100v/8ohm, Black

• FMW20W-100: 20W Fashion Monitor 100v/8ohm, White

The FMW20B-100 (black) and FMW20W-100 (white) are our latest budget range Music Monitor Loudspeakers for wall-mounting music and voice reinforcement audio installations.

Supplied in single units, these music monitor speakers also include robust wall-mount brackets for mounting in portrait or landscape orientation.

100v line / Low Impedance tappings are adjustable on the rear of the loudspeakers via screwdriver and termination is via screw binding posts.

## Features:

- 10W Fashion Monitor Loudspeakers
- 100v line and low impedance tappings
- · Supplied with wall mount bracket
- · High quality ABS plastic moulding
- Available in black or white finish
- Sold in single units