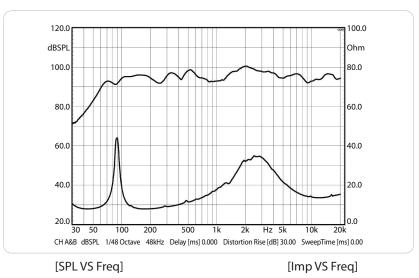

|
| Weights (Net)                | 15.7kg/34.6lb                                                                                                      |
| Dimensions (Net, WxHxD)      | 380x550x400mm (15x21.7x15.7in)                                                                                     |
| Optional Accessories         | SB-30HA (Wall Bracket)                                                                                             |
|                              |                                                                                                                    |

# InterM SE-12K

### 12" 2Way Passive Fixed-installation Loudspeaker

## FREQUENCY/IMPEDANCE RESPONSE



### DIMENSION

### **POLAR PATTERN**