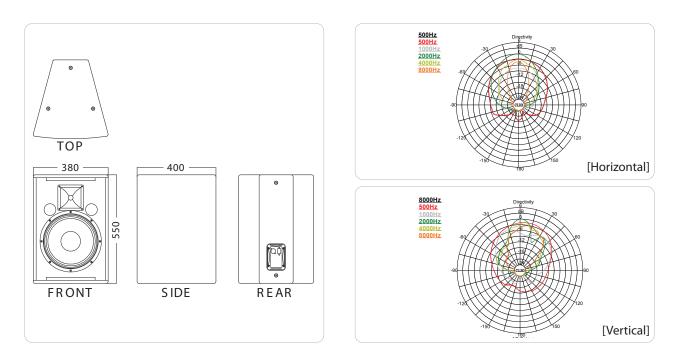

|
| Weights (Net)                | 15.7kg/34.6lb                                                                                                      |
| Dimensions (Net, WxHxD)      | 380x550x400mm (15x21.7x15.7in)                                                                                     |
| Optional Accessories         | SB-30HA (Wall Bracket)                                                                                             |
|                              |                                                                                                                    |

# InterM SE-12K

### 12" 2Way Passive Fixed-installation Loudspeaker

## FREQUENCY/IMPEDANCE RESPONSE



### DIMENSION

### **POLAR PATTERN**