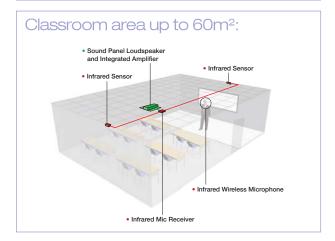

## **Infrared Soundfield System (PACK A)**

For use in classrooms with suspended ceilings and ideal in adjacent/multi-room applications.

Part No. SOUNDFIELD PACK A

'Sound Field' or a 'Sound Field Voice Reinforcement System' is essentially the integration of a 'mini-PA system' in the classroom.

## PACK A System includes:

1 x CS4000ME/AMP Amplified i-ceilings Sound Panel
1 x IWM-402 Pendant Transmitter/Microphone

• 2 x IS-20A Infrared Sensors

• 1 x HC-40 Drop-in Charger for IWM-402

...plus connecting cables, equipment support tray, safety clip & wire, Transmitter batteries and manuals