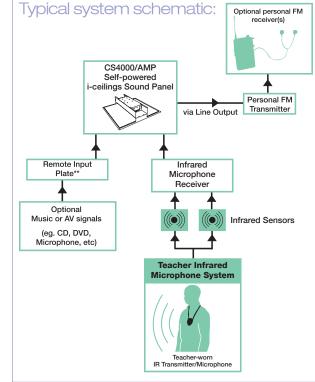

## PACK A System includes:

1 x CS4000ME/AMP Amplified i-ceilings Sound Panel
1 x IWM-402 Pendant Transmitter/Microphone

• 2 x IS-20A Infrared Sensors

• 1 x HC-40 Drop-in Charger for IWM-402

...plus connecting cables, equipment support tray, safety clip & wire, Transmitter batteries and manuals