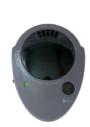

## \*NB: infrared transmitters and microphones:

\*The Soundfield PACK A features the IWM-402 Pendant Transmitter/ Microphone as standard. A handheld microphone option is also available (Part No. IWH-401).

• IWH-401