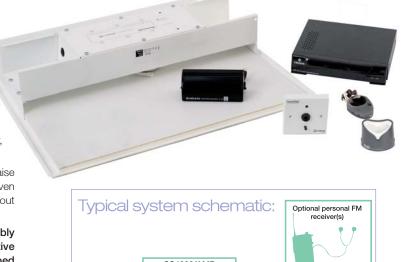

## PACK A System includes:

1 x CS4000ME/AMP Amplified i-ceilings Sound Panel
1 x IWM-402 Pendant Transmitter/Microphone

• 2 x IS-20A Infrared Sensors

• 1 x HC-40 Drop-in Charger for IWM-402

...plus connecting cables, equipment support tray, safety clip & wire, Transmitter batteries and manuals