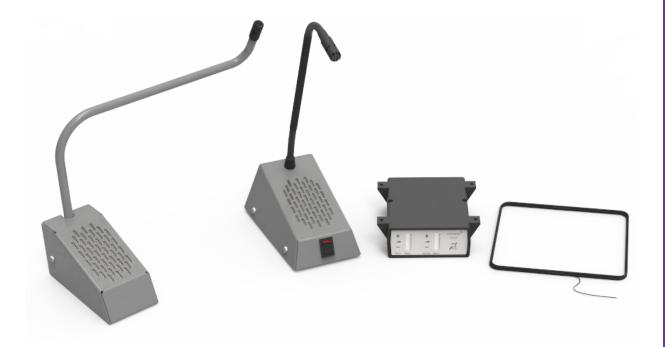

# **Curved Microphone Kit**

This speech transfer kit features individual speaker and microphone units for the customer-side. It includes our open duplex amplifier, a hearing loop and a free standing staff microphone and speaker unit. It is a low space solution ideal for a variety of environments with ambient noise.

#### What's included:

- Speech Transfer Amplifier
- Half Bridge Bar Unit with Microphone
- Staff Loudspeaker Unit
- Power Supply
- IEC Lead
- Hearing Loop Aerial