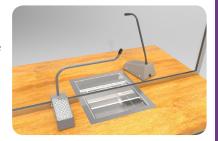

# **Curved Microphone Kit**

This speech transfer kit features individual speaker and microphone units for the customer-side. It includes our open duplex amplifier, a hearing loop and a free standing staff microphone and speaker unit. It is a low space solution ideal for a variety of environments with ambient noise.

# **Applications:**

For use in any situation where one to one communication takes place at a counter, booth or desk, for example:

- Banks
- Post Offices
- Supermarkets
- Theatres
- Information Centres
- Airports